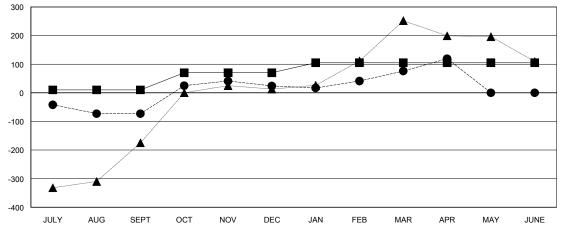

## GOALS AND ACTUAL NEW CLUBS CUMULATIVE

| -■- CURRENT YEAR GOALS FOR NEW    |
|-----------------------------------|
| MEMBERS                           |
| - ● - CURRENT YEAR ACTUAL MEMBERS |
| - ▲ - LAST YEAR ACTUAL MEMBERS    |