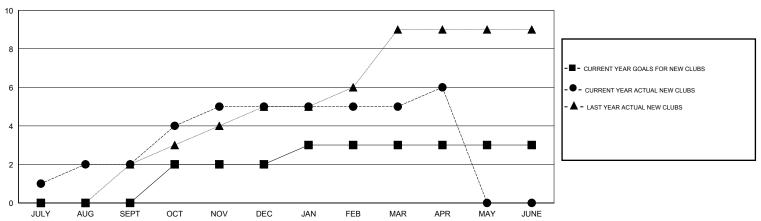

## GOALS AND ACTUAL NEW CLUBS CUMULATIVE

| -■- CURRENT YEAR GOALS FOR NEW    |
|-----------------------------------|
| MEMBERS                           |
| - ● - CURRENT YEAR ACTUAL MEMBERS |
| - ▲ - LAST YEAR ACTUAL MEMBERS    |